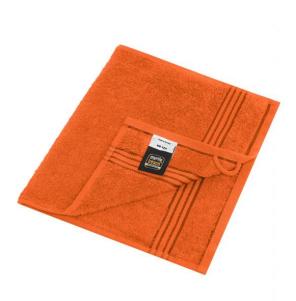

## Guest towel in a lot of colours

Soft cotton terry quality Size: 30 x 50 cm

Fabric:

Outer fabric (420 g/m<sup>2</sup>): 100% cotton

Country of origin:

Türkiye

Customs tariff number:

63026000

Available colours

|                            | one size |
|----------------------------|----------|
| Weight in g                | 71 g     |
| VPE                        | 25/250   |
| (Pcs. per inner packaging  |          |
| / pcs. per outer packaging |          |