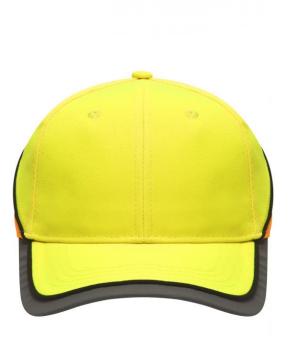

## Functional 6 panel cap in loud neon colours

2 embroidered ventilation holes 4 stitching lines on the peak Contrasting piping around the cap Laminated front panels Padded satin sweat band Reflective hook and loop fastener and border around the peak (without protective function/no PPE)

Available colours

neon-orange/neon-yellow (1505C, 809C)

neon-yellow/neon-orange (809C, 804C)

Features

6 Panel Division of cap into 6 segments. Advantage: One of the most popular cap shapes in Europe

Stand: 29.05.2024 - 04:05:42