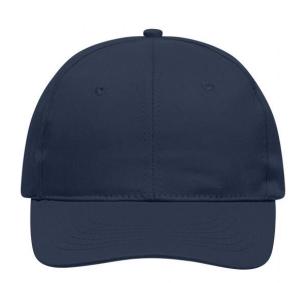

# Classic promo cap with laminated front panels

6 embroidered ventilation holes 6 stitching lines on the peak Cotton sweatband Hook and loop fastener

**Fabric:** Outer fabric: 100% cotton

Country of origin: Volksrepublik China

## 6 Panel

Division of cap into 6 segments. Advantage: One of the most popular cap shapes in Europe

Stand: 30.05.2024 - 08:12:21