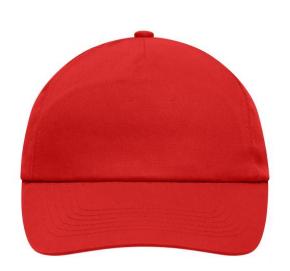

## Promo cap with flap-lamination in front panel

4 embroidered ventilation holes 6 stitching lines on the peak Cotton sweatband Hook and loop fastener

**Fabric:** Outer fabric (165 g/m²): 100%

cotton

Country of origin: Volksrepublik China

## 5 Panel Cap

Division of cap into 5 segments. Advantage: A large advertising space without annoying seams on front panels

Stand: 30.05.2024 - 22:46:01