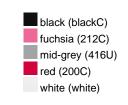

### Available colours

|                            | one size |
|----------------------------|----------|
| Weight in g                | 222 g    |
| VPE                        | 5/50     |
| (Pcs. per inner packaging  |          |
| / pcs. per outer packaging |          |

## Available colours

OEKO-TEX® Standard 100 Spa
OEKO-Tex® CONFIDENCE IN TEXTILES STANDARD 100 18.0.57944 HOHENSTEIN HTTI Tested for harmful substances. www.oeko-tex.com/standard100

Stand: 20.06.2024 - 23:50:30