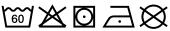

# **MB442 Hand Towel**





#### Towel in fashionable design

Pleasantly soft cotton terry, combed ring-spun organic-cotton Optimum absorbency Selection of fashionable, bright colours 50 x 100 cm

Fabric: Outer fabric (420 g/m²): 100%

cotton

Türkiye Country of origin:

**Customs tariff number:** 63026000

# Care instructions:









### Available colours

|                            | one size |
|----------------------------|----------|
| Weight in g                | 222 g    |
| VPE                        | 5/50     |
| (Pcs. per inner packaging  |          |
| / pcs. per outer packaging |          |

| Measurements in cm | one size  |
|--------------------|-----------|
| Length             | 100,00 cm |
| Width              | 50,00 cm  |
| Distance between   | 8,00 cm   |
| border and edge    |           |
| Distance between   | 3,80 cm   |
| border and edge    |           |

## Available colours









OEKO-TEX® Standard 100 Spa
OEKO-Tex® CONFIDENCE IN TEXTILES STANDARD 100 18.0.57944 HOHENSTEIN HTTI Tested for harmful substances. www.oeko-tex.com/standard100

Stand: 20.06.2024 - 23:50:30