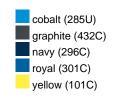

### Available colours

|                            | one size |
|----------------------------|----------|
| Weight in g                | 222 g    |
| VPE                        | 5/50     |
| (Pcs. per inner packaging  |          |
| / pcs. per outer packaging |          |

## Available colours

OEKO-TEX® Standard 100 Spa
OEKO-Tex® CONFIDENCE IN TEXTILES STANDARD 100 18.0.57944 HOHENSTEIN HTTI Tested for harmful substances. www.oeko-tex.com/standard100

Stand: 20.06.2024 - 23:50:30