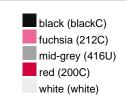

#### Available colours

|                            | one size |
|----------------------------|----------|
| Weight in g                | 222 g    |
| VPE                        | 5/50     |
| (Pcs. per inner packaging  |          |
| / pcs. per outer packaging |          |

## Available colours

OEKO-TEX® Standard 100 Spa
OEKO-Tex® CONFIDENCE IN TEXTILES STANDARD 100 18.0.57944 HOHENSTEIN HTTI Tested for harmful substances. www.oeko-tex.com/standard100

Stand: 21.06.2024 - 07:08:56