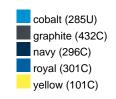

#### Available colours

|                            | one size |
|----------------------------|----------|
| Weight in g                | 222 g    |
| VPE                        | 5/50     |
| (Pcs. per inner packaging  |          |
| / pcs. per outer packaging |          |

## Available colours

OEKO-TEX® Standard 100 Spa
OEKO-Tex® CONFIDENCE IN TEXTILES STANDARD 100 18.0.57944 HOHENSTEIN HTTI Tested for harmful substances. www.oeko-tex.com/standard100

Stand: 21.06.2024 - 07:08:56