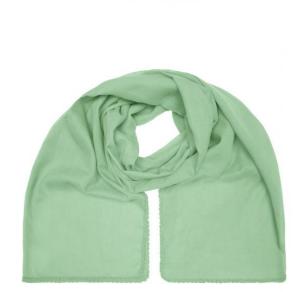

## Fashionable scarf with decorative border along the edge

Effective look

Soft and pleasant to wear Measurements: 170 x 70 cm

**Fabric:** Outer fabric (50 g/m²): 100% cotton

Country of origin: Volksrepublik China