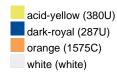

### Available colours

|                            | 30 x 50 cm |
|----------------------------|------------|
| Weight in g                | 60 g       |
| VPE                        | 5/250      |
| (Pcs. per inner packaging  |            |
| / pcs. per outer packaging |            |

#### Available colours

OEKO-TEX® Standard 100 Spa
OEKO-Tex® CONFIDENCE IN TEXTILES STANDARD 100 18.0.57944 HOHENSTEIN HTTI Tested for harmful substances. www.oeko-tex.com/standard100

Stand: 28.05.2024 - 21:39:55