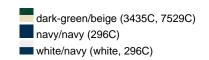

### Trendy children's hat made of smooth cotton

Piping on brim partly in contrasting colour 4 metal eyelets 8 stitching lines on the brim Padded satin sweatband Size: 54 cm/from the age of 4 Matching hat for adults see ref. MB012

Heavy brushed cotton

Fabric: Outer fabric (260 g/m²): 100%

cotton

Country of origin: Volksrepublik China

Customs tariff number: 65050090

#### Care instructions:



#### Partner article:



Fisherman Piping Hat Art-Nr.: MB012

### Available colours

|                            | one size |
|----------------------------|----------|
| Weight in g                | 54 g     |
| VPE                        | 50/200   |
| (Pcs. per inner packaging  |          |
| / pcs. per outer packaging |          |

## Available colours









### **OEKO-TEX® Stoff**

The fabric of this article has been tested for harmful substances and certified acc. to STANDARD 100 by OEKO-TEX®



# Caps to print on

Caps with this label are ideal for printing and embroidering. The construction of the caps leaves a lot of space so the cap is easy to decorate, with the logo presented to perfection.



# 5 Panel Cap

Division of cap into 5 segments. Advantage: A large advertising space without annoying seams on front panels

Stand: 01.06.2024 - 02:40:33