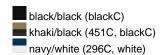

### Trendy children's hat made of smooth cotton

Piping on brim partly in contrasting colour 4 metal eyelets 8 stitching lines on the brim Padded satin sweatband Size: 54 cm/from the age of 4 Matching hat for adults see ref. MB012

Heavy brushed cotton

Fabric: Outer fabric (260 g/m²): 100%

cotton

Country of origin: Volksrepublik China

Customs tariff number: 65050090

#### Care instructions:



#### Partner article:



Fisherman Piping Hat Art-Nr.: MB012

### Available colours

|                            | one size |
|----------------------------|----------|
| Weight in g                | 54 g     |
| VPE                        | 50/200   |
| (Pcs. per inner packaging  |          |
| / pcs. per outer packaging |          |

## Available colours









### **OEKO-TEX® Stoff**

The fabric of this article has been tested for harmful substances and certified acc. to STANDARD 100 by OEKO-TEX®



# Caps to print on

Caps with this label are ideal for printing and embroidering. The construction of the caps leaves a lot of space so the cap is easy to decorate, with the logo presented to perfection.



# 5 Panel Cap

Division of cap into 5 segments. Advantage: A large advertising space without annoying seams on front panels

Stand: 01.06.2024 - 02:40:33