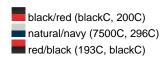

### Trendy children's hat made of smooth cotton

Piping on brim partly in contrasting colour 4 metal eyelets 8 stitching lines on the brim Padded satin sweatband Size: 54 cm/from the age of 4 Matching hat for adults see ref. MB012

Heavy brushed cotton

Fabric: Outer fabric (260 g/m²): 100%

cotton

Country of origin: Volksrepublik China

Customs tariff number: 65050090

#### Care instructions:



#### Partner article:



Fisherman Piping Hat Art-Nr.: MB012

### Available colours

|                            | one size |
|----------------------------|----------|
| Weight in g                | 54 g     |
| VPE                        | 50/200   |
| (Pcs. per inner packaging  |          |
| / pcs. per outer packaging |          |

## Available colours









### **OEKO-TEX® Stoff**

The fabric of this article has been tested for harmful substances and certified acc. to STANDARD 100 by OEKO-TEX®



# Caps to print on

Caps with this label are ideal for printing and embroidering. The construction of the caps leaves a lot of space so the cap is easy to decorate, with the logo presented to perfection.



# 5 Panel Cap

Division of cap into 5 segments. Advantage: A large advertising space without annoying seams on front panels

Stand: 01.06.2024 - 02:40:33