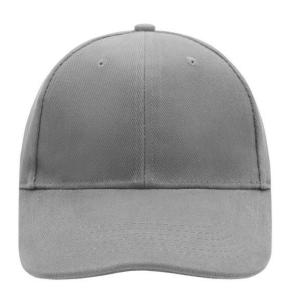

# Classic cap with laminated front panels

6 embroidered ventilation holes 8 stitching lines on the peak Padded satin sweatband Clip fastener with silver buckle and embroidered eyelet Super heavy brushed cotton

# 6 Panel

Division of cap into 6 segments. Advantage: One of the most popular cap shapes in Europe

Stand: 21.06.2024 - 03:53:51