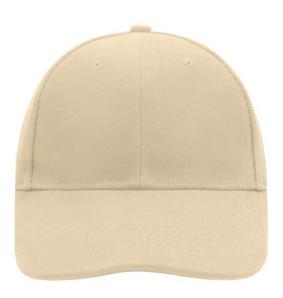

## Classic cap with laminated front panels

6 embroidered ventilation holes 8 stitching lines on the peak Padded satin sweatband Clip fastener with silver buckle and embroidered eyelet Super heavy brushed cotton