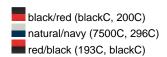

### Trendy children's hat made of smooth cotton

Piping on brim partly in contrasting colour 4 metal eyelets 8 stitching lines on the brim Padded satin sweatband Size: 54 cm/from the age of 4 Matching hat for adults see ref. MB012

Heavy brushed cotton

Fabric: Outer fabric (260 g/m²): 100%

cotton

Country of origin: Volksrepublik China

Customs tariff number: 65050090

#### Care instructions:



#### Partner article:



Fisherman Piping Hat Art-Nr.: MB012

### Available colours

|                            | one size |
|----------------------------|----------|
| Weight in g                | 54 g     |
| VPE                        | 50/200   |
| (Pcs. per inner packaging  |          |
| / pcs. per outer packaging |          |

## Available colours









### **OEKO-TEX® Stoff**

The fabric of this article has been tested for harmful substances and certified acc. to STANDARD 100 by OEKO-TEX®



# Caps to print on

Caps with this label are ideal for printing and embroidering. The construction of the caps leaves a lot of space so the cap is easy to decorate, with the logo presented to perfection.



# 5 Panel Cap

Division of cap into 5 segments. Advantage: A large advertising space without annoying seams on front panels

Stand: 30.05.2024 - 02:54:36