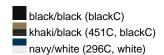

### Trendy children's hat made of smooth cotton

Piping on brim partly in contrasting colour 4 metal eyelets 8 stitching lines on the brim Padded satin sweatband Size: 54 cm/from the age of 4 Matching hat for adults see ref. MB012

Heavy brushed cotton

Fabric: Outer fabric (260 g/m²): 100%

cotton

Country of origin: Volksrepublik China

Customs tariff number: 65050090

#### Care instructions:



#### Partner article:



Fisherman Piping Hat Art-Nr.: MB012

### Available colours

|                            | one size |
|----------------------------|----------|
| Weight in g                | 54 g     |
| VPE                        | 50/200   |
| (Pcs. per inner packaging  |          |
| / pcs. per outer packaging |          |

## Available colours









### **OEKO-TEX® Stoff**

The fabric of this article has been tested for harmful substances and certified acc. to STANDARD 100 by OEKO-TEX®



# Caps to print on

Caps with this label are ideal for printing and embroidering. The construction of the caps leaves a lot of space so the cap is easy to decorate, with the logo presented to perfection.



# 5 Panel Cap

Division of cap into 5 segments. Advantage: A large advertising space without annoying seams on front panels

Stand: 30.05.2024 - 02:54:36