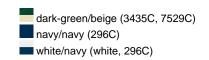

### Trendy children's hat made of smooth cotton

Piping on brim partly in contrasting colour 4 metal eyelets 8 stitching lines on the brim Padded satin sweatband Size: 54 cm/from the age of 4 Matching hat for adults see ref. MB012

Heavy brushed cotton

Fabric: Outer fabric (260 g/m²): 100%

cotton

Country of origin: Volksrepublik China

Customs tariff number: 65050090

#### Care instructions:



#### Partner article:



Fisherman Piping Hat Art-Nr.: MB012

### Available colours

|                            | one size |
|----------------------------|----------|
| Weight in g                | 54 g     |
| VPE                        | 50/200   |
| (Pcs. per inner packaging  |          |
| / pcs. per outer packaging |          |

## Available colours









### **OEKO-TEX® Stoff**

The fabric of this article has been tested for harmful substances and certified acc. to STANDARD 100 by OEKO-TEX®



# Caps to print on

Caps with this label are ideal for printing and embroidering. The construction of the caps leaves a lot of space so the cap is easy to decorate, with the logo presented to perfection.



# 5 Panel Cap

Division of cap into 5 segments. Advantage: A large advertising space without annoying seams on front panels

Stand: 30.05.2024 - 02:54:36