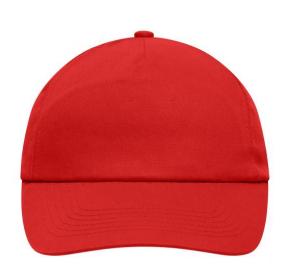

## Promo cap with flap-lamination in front panel

4 embroidered ventilation holes 6 stitching lines on the peak Cotton sweatband Hook and loop fastener

**Fabric:** Outer fabric (165 g/m²): 100%

cotton

Country of origin: Volksrepublik China

## 5 Panel Cap

Division of cap into 5 segments. Advantage: A large advertising space without annoying seams on front panels

Stand: 23.05.2024 - 18:28:45