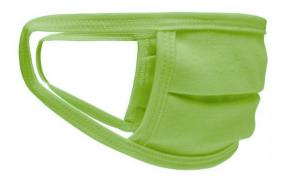

## Re-usable mask

100% cotton single jersey, Two-ply Elastic band for a good fit Washable at 60°C Measurements: approx. 17 cm x 8 cm

Neither a medical product nor a personal protective equipment (PPE)

Exclusively for private, not for medical use