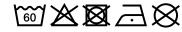

## Re-usable mask

100% cotton single jersey, Two-ply Elastic band for a good fit Washable at 60°C Measurements: approx. 17 cm x 8 cm

Neither a medical product nor a personal protective equipment (PPE)

Exclusively for private, not for medical use

MADE IN GERMANY

**Fabric:** Outer fabric: 100% cotton

Country of origin: Deutschland

Customs tariff number: 63079095

## Care instructions:



## Available colours

|                            | one size |
|----------------------------|----------|
| Weight in g                | 7 g      |
| VPE                        | 10/100   |
| (Pcs. per inner packaging  |          |
| / pcs. per outer packaging |          |

## Available colours







Stand: 21.06.2024 - 03:38:55