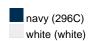

## Re-usable mask

100% cotton single jersey, Two-ply Elastic band for a good fit Washable at 60°C Measurements: approx. 17 cm x 8 cm

Neither a medical product nor a personal protective equipment (PPE)

Exclusively for private, not for medical use

MADE IN GERMANY

**Fabric:** Outer fabric: 100% cotton

Country of origin: Deutschland

Customs tariff number: 63079095

## Care instructions:



## Available colours

|                            | one size |
|----------------------------|----------|
| Weight in g                | 7 g      |
| VPE                        | 10/100   |
| (Pcs. per inner packaging  |          |
| / pcs. per outer packaging |          |

## Available colours







Stand: 21.06.2024 - 03:38:55