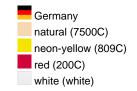

# Hatband in various colours

Width: 2.5 cm

Matching Promotion Hat MB6625

**Fabric:** Outer fabric: 100% polyester

Country of origin: Volksrepublik China

Customs tariff number: 65070000

## Care instructions:



### Available colours

|                            | one size |
|----------------------------|----------|
| Weight in g                | 3 g      |
| VPE                        | 120/240  |
| (Pcs. per inner packaging  |          |
| / pcs. per outer packaging |          |

| Measurements in cm | one size |
|--------------------|----------|
| 1/2 width          | 29,00 cm |
| hatband            | 2,50 cm  |

## Available colours









## **OEKO-TEX® Stoff**

The fabric of this article has been tested for harmful substances and certified acc. to STANDARD 100 by OEKO-TEX®

Stand: 03.06.2024 - 07:09:40