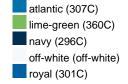

# Hatband in various colours

Width: 2.5 cm

Matching Promotion Hat MB6625

**Fabric:** Outer fabric: 100% polyester

Country of origin: Volksrepublik China

Customs tariff number: 65070000

## Care instructions:



### Available colours

|                            | one size |
|----------------------------|----------|
| Weight in g                | 3 g      |
| VPE                        | 120/240  |
| (Pcs. per inner packaging  |          |
| / pcs. per outer packaging |          |

| Measurements in cm | one size |
|--------------------|----------|
| 1/2 width          | 29,00 cm |
| hatband            | 2,50 cm  |

## Available colours









## **OEKO-TEX® Stoff**

The fabric of this article has been tested for harmful substances and certified acc. to STANDARD 100 by OEKO-TEX®

Stand: 03.06.2024 - 07:09:40