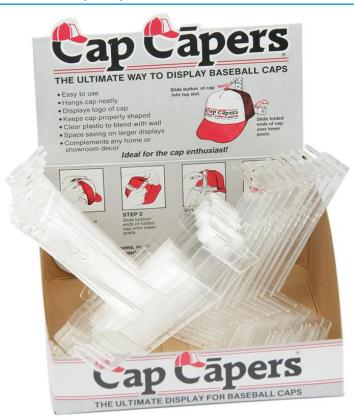

## MB9720 Cap-Caper

## Wall-holders for baseball caps with button

Can be attached with double-sticking adhesive tape or screw Available individually

On purchase of 24 pieces one full decorative carton with instructions will be delivered