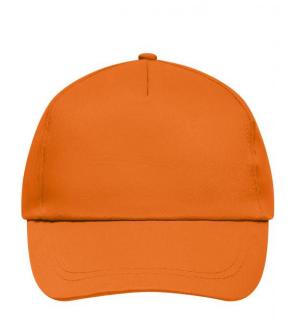

### Promo Cap with lightly laminated front panel

4 embroidered ventilation holes 2 stitching lines on the peak Cotton sweatband Hook and loop fastener

**Fabric:** Outer fabric (165 g/m²): 100%

cotton

Country of origin: Volksrepublik China

## 5 Panel Cap

Division of cap into 5 segments. Advantage: A large advertising space without annoying seams on front panels

Stand: 03.06.2024 - 07:31:17