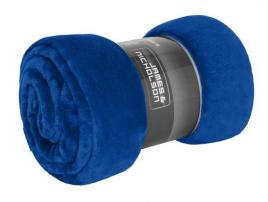

## Fluffy fleece blanket

Multi-functional for catering trade and leisure Decorative gift pack with sleeve Measurements: 130 x 180 cm

Outer fabric (285 g/m²): 100% Fabric:

polyester (recycled)

Country of origin: Volksrepublik China