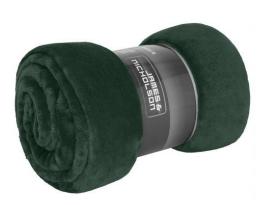

Available colours

dark-green (343C) navy (296C) silver (421C) dark-grey (7538C) red (200C)