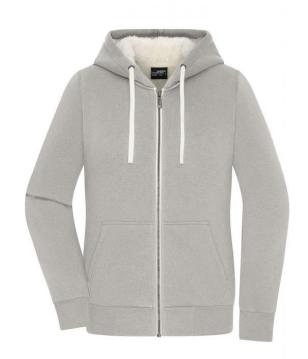

# Hooded jacket made of organic cotton with soft Sherpa-lining

High-quality sweat fabric made of 85% combed and ringspun organic cotton

The jacket is completely lined, Sherpa-lining made of 100% recycled polyester

Hood with cord, zip in contrasting colour

Kangaroo pocket

Cuffs with elastane

Zip for decoration at the back

YKK-zips

**Fabric:** Outer fabric (300 g/m²): 85%

cotton, 15% polyester

Lining: 100% polyester (recycled)