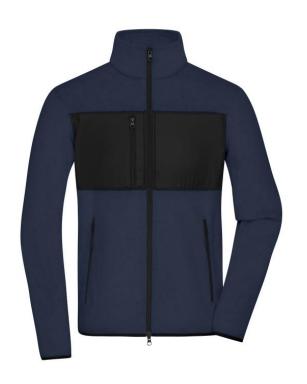

## Fleece jacket in mixed material

Classic, soft and easy care fleece of recycled polyester Insert of woven fabric with breast pocket at the front 2 side pockets and 1 zipped breast pocket 2 inner pockets Two-way front zip, stand-up collar

JN1311: lightly waisted YKK-zips

**Fabric:** Outer fabric (280 g/m²): 100%

polyester (recycled)

Outer fabric 2: 100% polyester

Country of origin: Bangladesch

Customs tariff number: 61103099

Care instructions:

## Available colours

light-melange/black (413C, blackC)