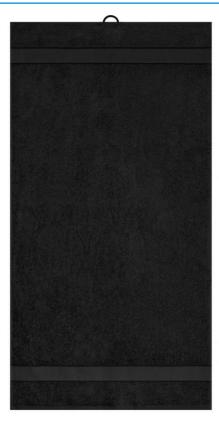

## Available colours

## Towel in fashionable design

Pleasantly soft cotton terry, combed ring-spun organic-cotton Optimum absorbency Selection of fashionable, bright colours 50 x 100 cm

Fabric:

Outer fabric (420 g/m<sup>2</sup>): 100% cotton