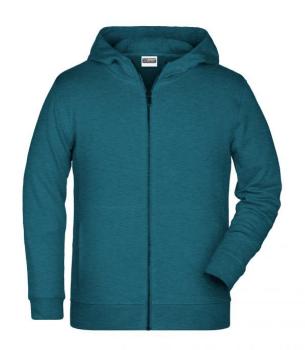

## Hooded sweat jacket with zip

High-quality French terry
85% combed ring-spun organic cotton
Two-layer hood with drawcord
Lateral dividing seams at the front, kangaroo pocket
Cuffs with elastane

YKK-zip Tear off!®-label 8025: lightly waisted 8026K: without cord