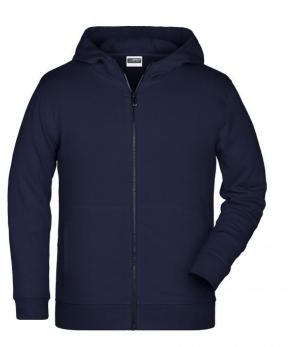

### Hooded sweat jacket with zip

High-quality French terry 85% combed ring-spun organic cotton Two-layer hood with drawcord Lateral dividing seams at the front, kangaroo pocket Cuffs with elastane YKK-zip Tear off!®-label 8025: lightly waisted 8026K: without cord

Fabric:

Pakistan

61102099

Customs tariff number:

Country of origin:

Care instructions:

Partner article:

Ladies' Zip Hoody Art-Nr.: 8025