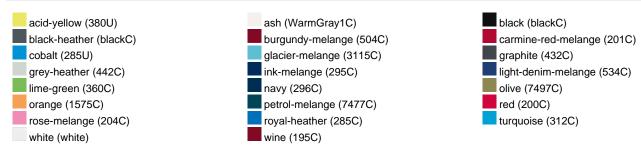

273 g | 287 g | 337 g | 383 g | 405 g | 441 g |  |  |  |
| VPE                        | 1/30  | 1/30  | 1/30  | 1/30  | 1/30  | 1/30  |  |  |  |
| (Pcs. per inner packaging  |       |       |       |       |       |       |  |  |  |
| / pcs. per outer packaging |       |       |       |       |       |       |  |  |  |

| Measurements in cm   | XS       | S        | М        | L        | XL       | XXL      |
|----------------------|----------|----------|----------|----------|----------|----------|
| 1/2 chest            | 35,00 cm | 37,00 cm | 39,00 cm | 42,00 cm | 48,00 cm | 52,00 cm |
| length from shoulder | 43,00 cm | 47,00 cm | 51,00 cm | 55,00 cm | 59,00 cm | 63,00 cm |
| sleeve length        | 35,00 cm | 39,50 cm | 43,50 cm | 48,50 cm | 51,00 cm | 55,50 cm |

## Available colours



#### Features





# OCS Standard blended 85%

**OEKO-TEX® Standard 100** 

substances. www.oeko-tex.com/standard100

When manufacturing garments of myrtle beach and JAMES & NICHOLSON, the Organic Content Standard is a standard for verifying and tracking the exact content of organically grown materials in a final product. Among other things, the superordinate 'Content Claim Standard' defines with OCS the traceability of merchandise as well as the transparency within the production chain.

OEKO-Tex® CONFIDENCE IN TEXTILES STANDARD 100 15.0.70467 HOHENSTEIN HTTI Tested for harmful



#### Tear off!® Label

Our Tear off!® Label enables us to easily changethe neck label of T-shirts. We use a special transfer-technique for relabelling your T-shirts.