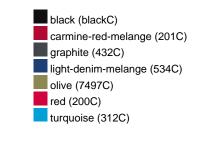

#### Available colours

| 7 Wallable Goldale         |       |       |       |       |       |       |  |  |  |  |
|----------------------------|-------|-------|-------|-------|-------|-------|--|--|--|--|
|                            | xs    | s     | М     | L     | XL    | XXL   |  |  |  |  |
| Weight in g                | 273 g | 287 g | 337 g | 383 g | 405 g | 441 g |  |  |  |  |
| VPE                        | 1/30  | 1/30  | 1/30  | 1/30  | 1/30  | 1/30  |  |  |  |  |
| (Pcs. per inner packaging  |       |       |       |       |       |       |  |  |  |  |
| / pcs. per outer packaging |       |       |       |       |       |       |  |  |  |  |