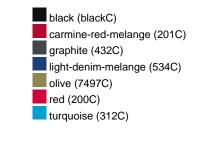

### Available colours

| Transact Colors            |       |       |       |       |       |       |  |  |  |  |
|----------------------------|-------|-------|-------|-------|-------|-------|--|--|--|--|
|                            | xs    | s     | М     | L     | XL    | XXL   |  |  |  |  |
| Weight in g                | 273 g | 287 g | 337 g | 383 g | 405 g | 441 g |  |  |  |  |
| VPE                        | 1/30  | 1/30  | 1/30  | 1/30  | 1/30  | 1/30  |  |  |  |  |
| (Pcs. per inner packaging  |       |       |       |       |       |       |  |  |  |  |
| / pcs. per outer packaging |       |       |       |       |       |       |  |  |  |  |

# Available colours

OEKO-Tex® CONFIDENCE IN TEXTILES STANDARD 100 15.0.70467 HOHENSTEIN HTTI Tested for harmful substances. www.oeko-tex.com/standard100