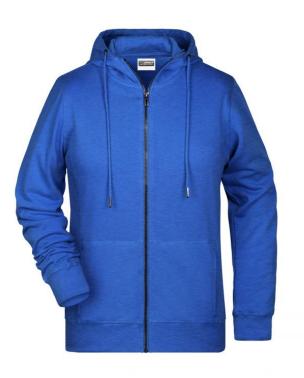

## Hooded sweat jacket with zip

High-quality French terry 85% combed ring-spun organic cotton Two-layer hood with drawcord Lateral dividing seams at the front, kangaroo pocket Cuffs with elastane YKK-zip Tear off!®-label 8025: lightly waisted 8026K: without cord

Outer fabric (300 g/m<sup>2</sup>): 85% cotton, 15% polyester

Available colours

|                            | XS    | S     | м     | L     | XL    | XXL   | 3XL   |
|----------------------------|-------|-------|-------|-------|-------|-------|-------|
| Weight in g                | 467 g | 489 g | 549 g | 583 g | 619 g | 638 g | 651 g |
| VPE                        | 1/30  | 1/30  | 1/30  | 1/30  | 1/30  | 1/30  | 1/30  |
| (Pcs. per inner packaging  |       |       |       |       |       |       |       |
| / pcs. per outer packaging |       |       |       |       |       |       |       |