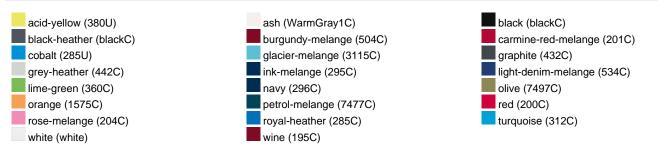

g |
| VPE                        | 1/30  | 1/30  | 1/30  | 1/30  | 1/30  | 1/30  | 1/30  |
| (Pcs. per inner packaging  |       |       |       |       |       |       |       |
| / pcs. per outer packaging |       |       |       |       |       |       |       |

| Measurements in cm   | XS       | S        | М        | L        | XL       | XXL      | 3XL      |
|----------------------|----------|----------|----------|----------|----------|----------|----------|
| 1/2 chest            | 48,00 cm | 50,00 cm | 53,00 cm | 56,00 cm | 59,00 cm | 62,00 cm | 66,00 cm |
| length from shoulder | 62,00 cm | 64,00 cm | 66,00 cm | 68,00 cm | 70,00 cm | 71,00 cm | 72,00 cm |
| sleeve length        | 61,00 cm | 62,00 cm | 63,00 cm | 64,00 cm | 65,00 cm | 66,00 cm | 67,00 cm |

## Available colours



### Features



#### Contains 85% Organically Grown Cotton Certified OCS by CU853836

# OCS Standard blended 85%

**OEKO-TEX® Standard 100** 

substances. www.oeko-tex.com/standard100

When manufacturing garments of myrtle beach and JAMES & NICHOLSON, the Organic Content Standard is a standard for verifying and tracking the exact content of organically grown materials in a final product. Among other things, the superordinate 'Content Claim Standard' defines with OCS the traceability of merchandise as well as the transparency within the production chain.

OEKO-Tex® CONFIDENCE IN TEXTILES STANDARD 100 15.0.70467 HOHENSTEIN HTTI Tested for harmful



### Tear off!® Label

Our Tear off!® Label enables us to easily changethe neck label of T-shirts. We use a special transfer-technique for rela