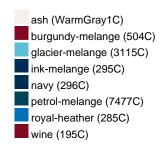

30  | 1/30  | 1/30  | 1/30  | 1/30  | 1/30  | 1/30  |  |  |  |  |
| (Pcs. per inner packaging  |       |       |       |       |       |       |       |  |  |  |  |
| / pcs. per outer packaging |       |       |       |       |       |       |       |  |  |  |  |

| Measurements in cm   | xs       | s        | М        | L        | XL       | XXL      | 3XL      |
|----------------------|----------|----------|----------|----------|----------|----------|----------|
| 1/2 chest            | 48,00 cm | 50,00 cm | 53,00 cm | 56,00 cm | 59,00 cm | 62,00 cm | 66,00 cm |
| length from shoulder | 62,00 cm | 64,00 cm | 66,00 cm | 68,00 cm | 70,00 cm | 71,00 cm | 72,00 cm |
| sleeve length        | 61,00 cm | 62,00 cm | 63,00 cm | 64,00 cm | 65,00 cm | 66,00 cm | 67,00 cm |

## Available colours











OEKO-Tex® CONFIDENCE IN TEXTILES STANDARD 100 15.0.70467 HOHENSTEIN HTTI Tested for harmful substances. www.oeko-tex.com/standard100



# OCS Standard blended 85%

When manufacturing garments of myrtle beach and JAMES & NICHOLSON, the Organic Content Standard is a standard for verifying and tracking the exact content of organically grown materials in a final product. Among other things, the superordinate 'Content Claim Standard' defines with OCS the traceability of merchandise as well as the transparency within the production chain.



## Tear off!® Label

Our Tear off!® Label enables us to easily changethe neck label of T-shirts. We use a special transfer-technique for relabelling your T-shirts.

Stand: 29.05.2024 - 05:37:32