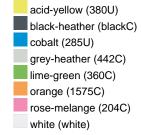

#### Available colours

| 7.17.611.60.10             |       |       |       |       |       |       |       |  |  |  |  |
|----------------------------|-------|-------|-------|-------|-------|-------|-------|--|--|--|--|
|                            | xs    | s     | М     | L     | XL    | XXL   | 3XL   |  |  |  |  |
| Weight in g                | 467 g | 489 g | 549 g | 583 g | 619 g | 638 g | 651 g |  |  |  |  |
| VPE                        | 1/30  | 1/30  | 1/30  | 1/30  | 1/30  | 1/30  | 1/30  |  |  |  |  |
| (Pcs. per inner packaging  |       |       |       |       |       |       |       |  |  |  |  |
| / pcs. per outer packaging |       |       |       |       |       |       |       |  |  |  |  |

# Available colours