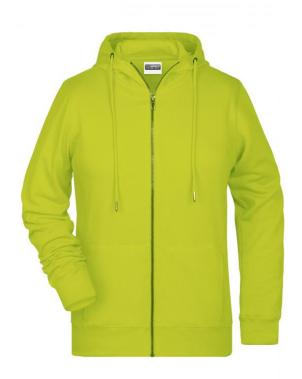

# Hooded sweat jacket with zip

High-quality French terry 85% combed ring-spun organic cotton Two-layer hood with drawcord Lateral dividing seams at the front, kangaroo pocket Cuffs with elastane

YKK-zip Tear off!®-label 8025: lightly waisted 8026K: without cord