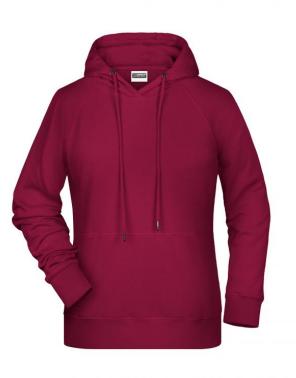

# Hooded sweatshirt with raglan sleeves

High-quality sweat fabric with roughened inside 85% combed ring-spun organic cotton Two-layer hood with drawcord Lateral dividing seams at the front, kangaroo pocket Cuffs with elastane Tear off!®-label 8023: lightly waisted

#### Features