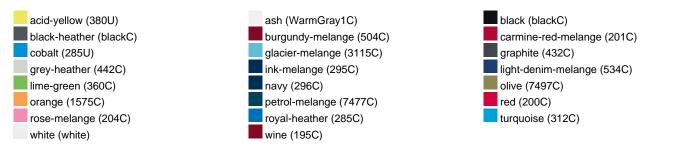

| 1/30  | 1/30  | 1/30  | 1/30  | 1/30  | 1/30  | 1/30  |  |  |
| (Pcs. per inner packaging  |       |       |       |       |       |       |       |  |  |
| / pcs. per outer packaging |       |       |       |       |       |       |       |  |  |

| Measurements in cm   | XS       | S        | М        | L        | XL       | XXL      | 3XL      |
|----------------------|----------|----------|----------|----------|----------|----------|----------|
| 1/2 chest            | 48,00 cm | 51,00 cm | 54,00 cm | 57,00 cm | 60,00 cm | 63,00 cm | 66,00 cm |
| length from shoulder | 62,00 cm | 64,00 cm | 66,00 cm | 68,00 cm | 70,00 cm | 71,00 cm | 72,00 cm |
| sleeve length        | 71,00 cm | 71,50 cm | 72,00 cm | 72,50 cm | 73,00 cm | 73,50 cm | 74,00 cm |

### Available colours



### Features



#### Contains 85% Organically Grown Cotton Certified OCS by CU853836

# OCS Standard blended 85%

**OEKO-TEX® Standard 100** 

substances. www.oeko-tex.com/standard100

When manufacturing garments of myrtle beach and JAMES & NICHOLSON, the Organic Content Standard is a standard for verifying and tracking the exact content of organically grown materials in a final product. Among other things, the superordinate 'Content Claim Standard' defines with OCS the traceability of merchandise as well as the transparency within the production chain.

OEKO-Tex® CONFIDENCE IN TEXTILES STANDARD 100 15.0.70467 HOHENSTEIN HTTI Tested for harmful



## Tear off!® Label

Our Tear off!® Label enables us to easily changethe neck label of T-shirts. We use a special transfer-technique for relab