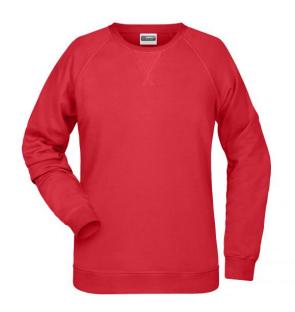

# Classic sweatshirt with raglan sleeves

High-quality French terry, 85% combed ring-spun organic cotton Classic round neck, necktape

Collar and cuffs with elastane Collar patch

Tear off!-label 8021: lightly waisted