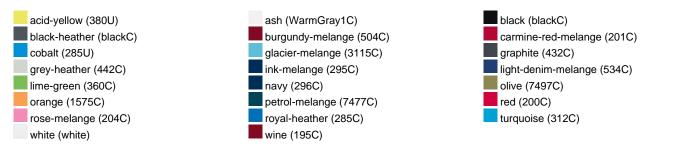

| 1/30  | 1/30  | 1/30  | 1/30  | 1/30  | 1/30  | 1/30  |  |  |
| (Pcs. per inner packaging  |       |       |       |       |       |       |       |  |  |
| / pcs. per outer packaging |       |       |       |       |       |       |       |  |  |

| Measurements in cm   | XS       | S        | М        | L        | XL       | XXL      | 3XL      |
|----------------------|----------|----------|----------|----------|----------|----------|----------|
| 1/2 chest            | 48,00 cm | 51,00 cm | 54,00 cm | 57,00 cm | 60,00 cm | 63,00 cm | 66,00 cm |
| length from shoulder | 62,00 cm | 64,00 cm | 66,00 cm | 68,00 cm | 70,00 cm | 71,00 cm | 72,00 cm |
| sleeve length        | 71,00 cm | 71,50 cm | 72,00 cm | 72,50 cm | 73,00 cm | 73,50 cm | 74,00 cm |

## Available colours



## Features





## OCS Standard blended 85%

**OEKO-TEX® Standard 100** 

substances. www.oeko-tex.com/standard100

When manufacturing garments of myrtle beach and JAMES & NICHOLSON, the Organic Content Standard is a standard for verifying and tracking the exact content of organically grown materials in a final product. Among other things, the superordinate 'Content Claim Standard' defines with OCS the traceability of merchandise as well as the transparency within the production chain.

OEKO-Tex® CONFIDENCE IN TEXTILES STANDARD 100 15.0.70467 HOHENSTEIN HTTI Tested for harmful



## Tear off!® Label

Our Tear off!® Label enables us to easily changethe neck label of T-shirts. We use a special transfer-technique for relabelling your T-shirts.