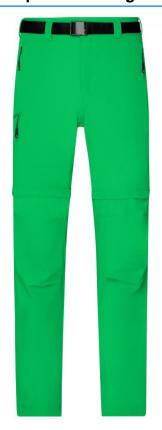

# Bi-elastic outdoor pants in casual look

Light, sturdy and bi-elastic fabric

Water- and dirt-repellent due to BIONIC-FINISH®ECO

Quick-drying

Easy to zip off into shorts

Partly elastic waistband with belt loops and belt 2 side pockets, 1 back pocket, 1 pocket on the leg

All pockets with zips

**Fabric:** Outer fabric: 85% polyamide, 15%

elastane

Country of origin: Volksrepublik China

Customs tariff number: 62034319