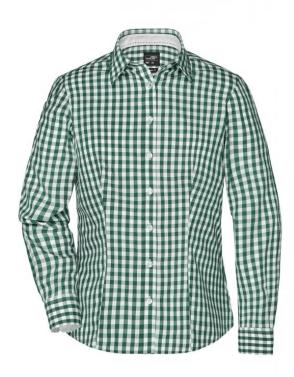

## James & Nicholson **JN616 Ladies' Checked Blouse**

## Fashionable checked shirt with uni-coloured insets on collar and cuff

High-quality poplin fabric, easy to iron thanks to easy-care finish Rounded hem JN617: classic fit, slightly waisted, breast pocket 13 x 15 cm, yokes at the back seam JN616: waisted, feminine cut