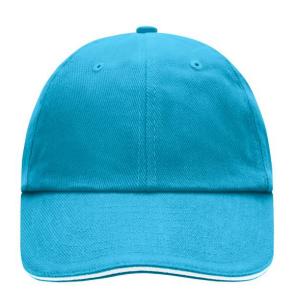

# Classic allround cap with contrasting sandwich

6 embroidered ventilation holes

8 decorative stitching lines on the peak

Low-profile

Padded satin sweatband

Also available without sandwich, see ref. MB6111