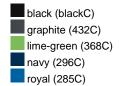

### Available colours

|                            | one size |
|----------------------------|----------|
| Weight in g                | 71 g     |
| VPE                        | 25/250   |
| (Pcs. per inner packaging  |          |
| / pcs. per outer packaging |          |

# Available colours

OEKO-TEX® Standard 100 Spa
OEKO-Tex® CONFIDENCE IN TEXTILES STANDARD 100 18.0.57944 HOHENSTEIN HTTI Tested for harmful substances. www.oeko-tex.com/standard100

Stand: 02.06.2024 - 09:23:10