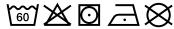

# **MB420 Guest Towel**





## Guest towel in a lot of colours

Soft cotton terry quality Size: 30 x 50 cm

Fabric: Outer fabric (420 g/m²): 100%

cotton

Country of origin: Türkiye

63026000 **Customs tariff number:** 

#### Care instructions:









### Available colours

|                            | one size |
|----------------------------|----------|
| Weight in g                | 71 g     |
| VPE                        | 25/250   |
| (Pcs. per inner packaging  |          |
| / pcs. per outer packaging |          |

| Measurements in cm | one size |
|--------------------|----------|
| Length             | 50,00 cm |
| Width              | 30,00 cm |
| Distance between   | 3,50 cm  |
| border and edge    |          |
| Distance between   | 2,50 cm  |
| border and edge    |          |

# Available colours









OEKO-TEX® Standard 100 Spa
OEKO-Tex® CONFIDENCE IN TEXTILES STANDARD 100 18.0.57944 HOHENSTEIN HTTI Tested for harmful substances. www.oeko-tex.com/standard100

Stand: 02.06.2024 - 09:23:10