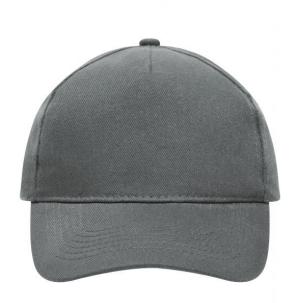

### Classic cap

4 embroidered ventilation holes 6 stitching lines on the peak Laminated front panel Padded satin sweatband Hook and loop fastener Heavy brushed cotton

**Fabric:** Outer fabric (260 g/m²): 100%

## 5 Panel Cap

Division of cap into 5 segments. Advantage: A large advertising space without annoying seams on front panels

Stand: 02.06.2024 - 08:52:10