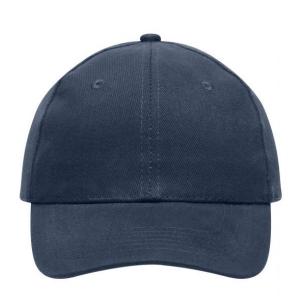

# 6 panel cap

6 embroidered ventilation holes 6 stitching lines on the peak Laminated front panels Padded satin sweatband Hook and loop fastener Heavy brushed cotton

Fabric: Outer fabric (260 g/m²): 100%

# 6 Panel

Division of cap into 6 segments. Advantage: One of the most popular cap shapes in Europe

Stand: 02.06.2024 - 15:53:20