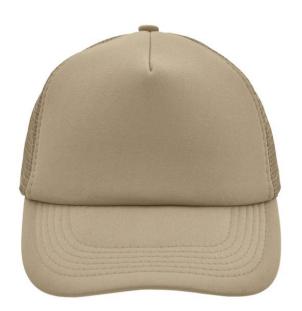

#### Trendy 5 panel mesh cap in many colour combinations

6 stitching lines on the peak Fashion sweatband Matching children's cap ref. MB071 Size adjustment by 'click & snap' fastener

Fabric: Outer fabric: 100% polyester