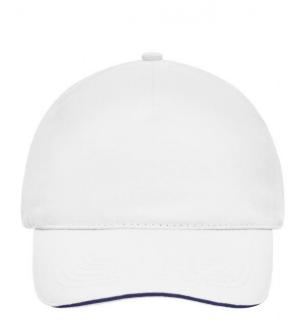

### 5 panel cap with contrasting sandwich

4 embroidered ventilation holes 6 stitching lines on the peak Laminated front panel Padded satin sweatband Hook and loop fastener Heavy brushed cotton

Fabric: Outer fabric (260 g/m²): 100%

## 5 Panel Cap

Division of cap into 5 segments. Advantage: A large advertising space without annoying seams on front panels

Stand: 03.06.2024 - 19:16:44