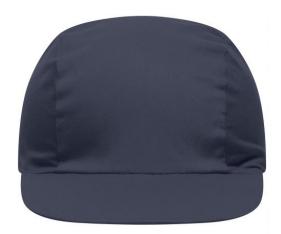

# Promo cap with vertical panel and elastic band

Low-profile Cotton sweatband

**Fabric:** Outer fabric (165 g/m²): 100%

cotton

Country of origin: Volksrepublik China

Customs tariff number: 65050030

#### 3 Panel

Division of cap into 3 segments. Advantage: A large advertising space without annoying seams on front- and side-panels

Stand: 02.06.2024 - 01:20:36