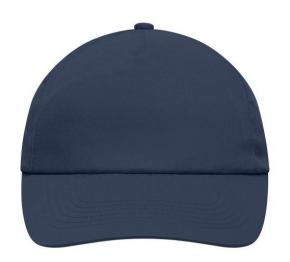

# Promo cap with flap-lamination in front panel

4 embroidered ventilation holes 6 stitching lines on the peak Cotton sweatband Hook and loop fastener

**Fabric:** Outer fabric (165 g/m²): 100%

cotton

Country of origin: Volksrepublik China

# 5 Panel Cap

Division of cap into 5 segments. Advantage: A large advertising space without annoying seams on front panels

Stand: 01.06.2024 - 21:17:26