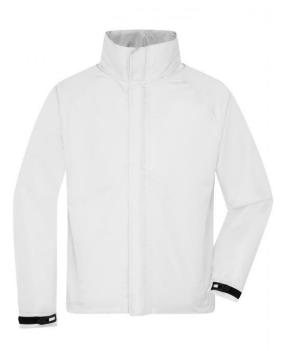

# Functional jacket for extreme weather conditions

Wind- and water-proof fabric (3,000 mm water column) with PU coating Taped seams Breathable and permeable to vapour (3,000 g/m²/24h) JN1011: lightly waisted Hood in collar 2 concealed zipped pockets, breast pocket and inner mobile phone pocket Elastic cord with stoppers on hood and hem Zip for decoration at the back

Fabric:

Outer fabric: 100% polyester Lining: 100% polyester Volksrepublik China

Customs tariff number:

62014010

Care instructions:

Country of origin:

Partner article:

Art-Nr