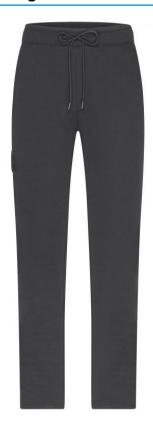

# Trendy sweatpants made of organic cotton in cargo style

High-quality French Terry 85% combed, ring-spun organic cotton Attached, elastic waistband with cord 2 side pockets, 1 back pocket

1 cargo pocket with hook and loop fastener on the right leg

**Fabric:** Outer fabric (300 g/m²): 85%

cotton, 15% polyester

Country of origin: Pakistan

Customs tariff number: 61046200

Care instructions: