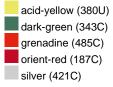

## Available colours

|                            | one size |
|----------------------------|----------|
| Weight in g                | 73 g     |
| VPE                        | 5/250    |
| (Pcs. per inner packaging  |          |
| / pcs. per outer packaging |          |

## Available colours

OEKO-TEX® Standard 100 Spa OEKO-Tex® CONFIDENCE IN TEXTILES STANDARD 100 18.0.57944 HOHENSTEIN HTTI Tested for harmful substances. www.oeko-tex.com/standard100

Stand: 01.06.2024 - 01:19:34