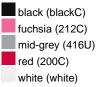

## Available colours

|                            | one size |
|----------------------------|----------|
| Weight in g                | 73 g     |
| VPE                        | 5/250    |
| (Pcs. per inner packaging  |          |
| / pcs. per outer packaging |          |

## Available colours

OEKO-TEX® Standard 100 Spa OEKO-Tex® CONFIDENCE IN TEXTILES STANDARD 100 18.0.57944 HOHENSTEIN HTTI Tested for harmful substances. www.oeko-tex.com/standard100

Stand: 01.06.2024 - 01:19:34