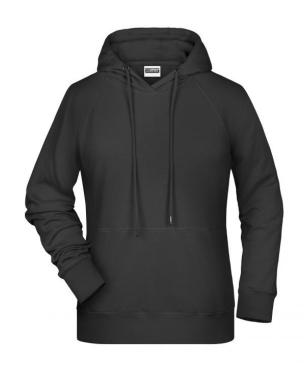

## Hooded sweatshirt with raglan sleeves

High-quality sweat fabric with roughened inside 85% combed ring-spun organic cotton Two-layer hood with drawcord Lateral dividing seams at the front, kangaroo pocket Cuffs with elastane Tear off!®-label 8023: lightly waisted