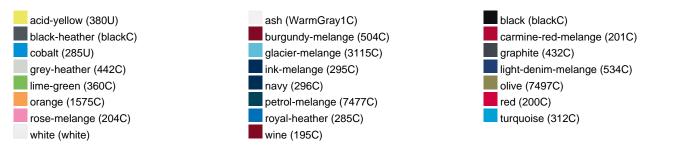

| 1/30  | 1/30  | 1/30  | 1/30  | 1/30  | 1/30  | 1/30  |  |  |
| (Pcs. per inner packaging  |       |       |       |       |       |       |       |  |  |
| / pcs. per outer packaging |       |       |       |       |       |       |       |  |  |

| Measurements in cm   | XS       | S        | М        | L        | XL       | XXL      | 3XL      |
|----------------------|----------|----------|----------|----------|----------|----------|----------|
| 1/2 chest            | 48,00 cm | 51,00 cm | 54,00 cm | 57,00 cm | 60,00 cm | 63,00 cm | 66,00 cm |
| length from shoulder | 62,00 cm | 64,00 cm | 66,00 cm | 68,00 cm | 70,00 cm | 71,00 cm | 72,00 cm |
| sleeve length        | 71,00 cm | 71,50 cm | 72,00 cm | 72,50 cm | 73,00 cm | 73,50 cm | 74,00 cm |

## Available colours



### Features



#### Contains 85% Organically Grown Cotton Certified OCS by CU853836

## OCS Standard blended 85%

**OEKO-TEX® Standard 100** 

substances. www.oeko-tex.com/standard100

When manufacturing garments of myrtle beach and JAMES & NICHOLSON, the Organic Content Standard is a standard for verifying and tracking the exact content of organically grown materials in a final product. Among other things, the superordinate 'Content Claim Standard' defines with OCS the traceability of merchandise as well as the transparency within the production chain.

OEKO-Tex® CONFIDENCE IN TEXTILES STANDARD 100 15.0.70467 HOHENSTEIN HTTI Tested for harmful



## Tear off!® Label

Our Tear off!® Label enables us to easily changethe neck label of T-shirts. We use a special transfer-technique for rela