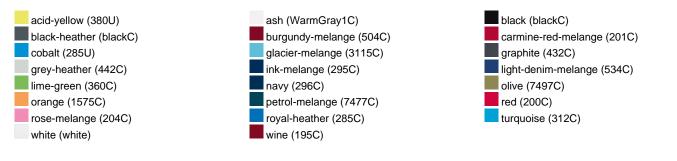

| 1/30  | 1/30  | 1/30  | 1/30  | 1/30  | 1/30  | 1/30  |  |  |
| (Pcs. per inner packaging  |       |       |       |       |       |       |       |  |  |
| / pcs. per outer packaging |       |       |       |       |       |       |       |  |  |

| Measurements in cm   | XS       | S        | М        | L        | XL       | XXL      | 3XL      |
|----------------------|----------|----------|----------|----------|----------|----------|----------|
| 1/2 chest            | 48,00 cm | 51,00 cm | 54,00 cm | 57,00 cm | 60,00 cm | 63,00 cm | 66,00 cm |
| length from shoulder | 62,00 cm | 64,00 cm | 66,00 cm | 68,00 cm | 70,00 cm | 71,00 cm | 72,00 cm |
| sleeve length        | 71,00 cm | 71,50 cm | 72,00 cm | 72,50 cm | 73,00 cm | 73,50 cm | 74,00 cm |

## Available colours



#### Features





## OCS Standard blended 85%

**OEKO-TEX® Standard 100** 

substances. www.oeko-tex.com/standard100

When manufacturing garments of myrtle beach and JAMES & NICHOLSON, the Organic Content Standard is a standard for verifying and tracking the exact content of organically grown materials in a final product. Among other things, the superordinate 'Content Claim Standard' defines with OCS the traceability of merchandise as well as the transparency within the production chain.

OEKO-Tex® CONFIDENCE IN TEXTILES STANDARD 100 15.0.70467 HOHENSTEIN HTTI Tested for harmful



## Tear off!® Label

Our Tear off!® Label enables us to easily changethe neck label of T-shirts. We use a special transfer-technique for relabelling your T-shirts.