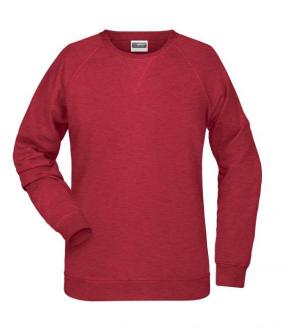

# Classic sweatshirt with raglan sleeves

High-quality French terry, 85% combed ring-spun organic cotton Classic round neck, necktape Collar and cuffs with elastane Collar patch Tear off!-label 8021: lightly waisted

| Measurements in cm   | XS       | S        | М        | L        | XL       | XXL      | 3XL      |
|----------------------|----------|----------|----------|----------|----------|----------|----------|
| 1/2 chest            | 48,00 cm | 51,00 cm | 54,00 cm | 57,00 cm | 60,00 cm | 63,00 cm | 66,00 cm |
| length from shoulder | 62,00 cm | 64,00 cm | 66,00 cm | 68,00 cm | 70,00 cm | 71,00 cm | 72,00 cm |
| sleeve length        | 71,00 cm | 71,50 cm | 72,00 cm | 72,50 cm | 73,00 cm | 73,50 cm | 74,00 cm |